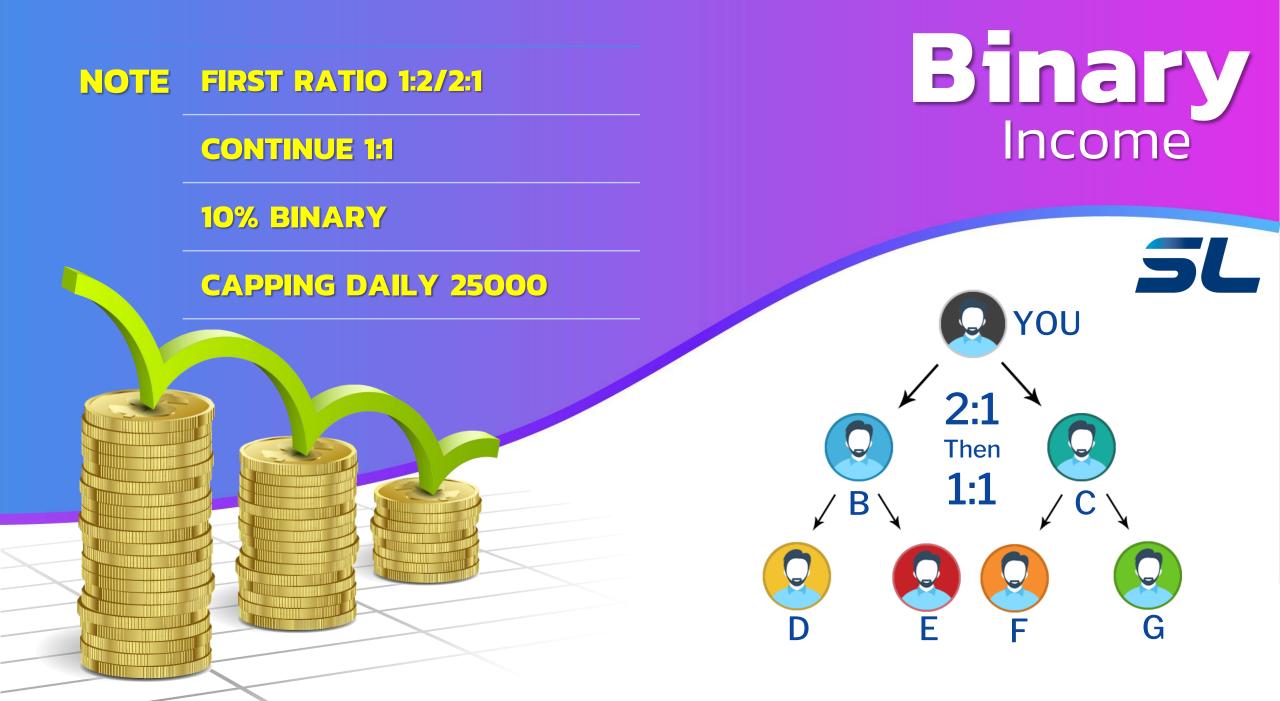

# **Daily Bonus**

Note :

A,B Complete Stop Daily Bonus Start Your Loan

AFTER 2 DIRECT GET ₹500 EACH REFERRALS