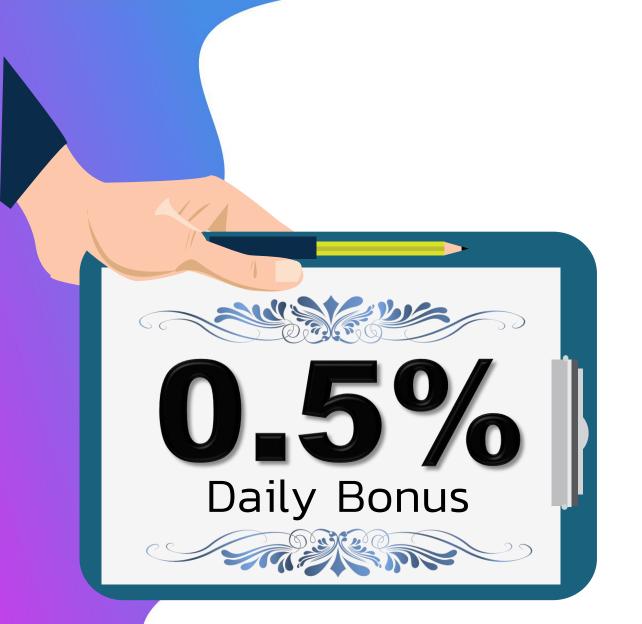

# **Daily Bonus**

Note :

A,B Complete Stop Daily Bonus Start Your Loan

AFTER 2 DIRECT GET ₹500 EACH REFERRALS